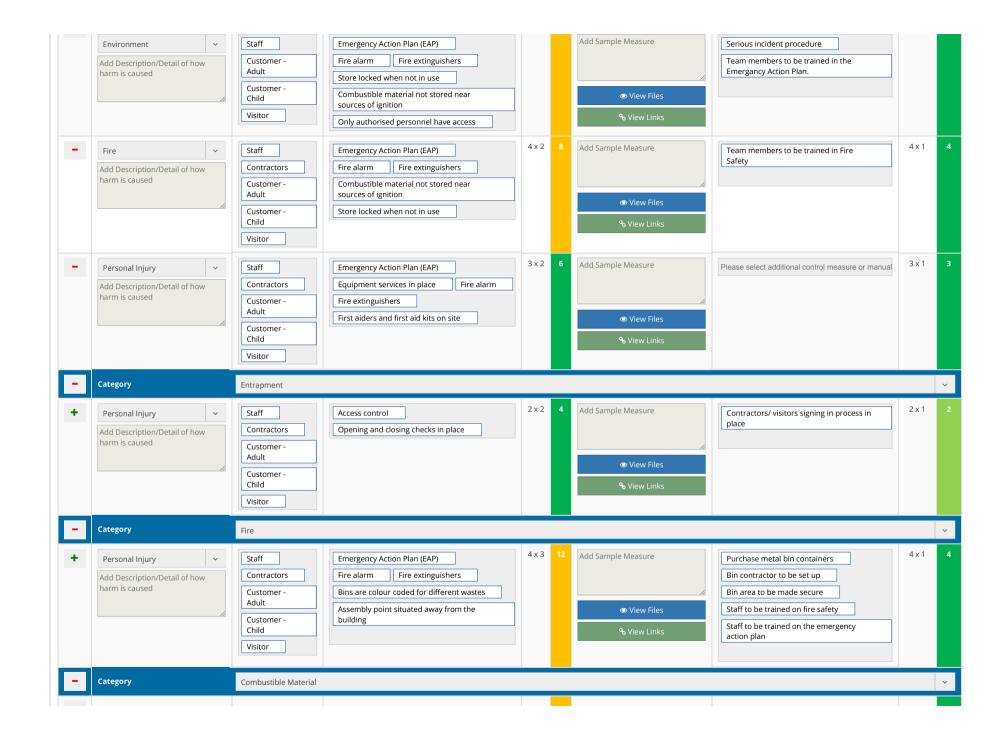

I would like to draw some attention to a Major Variation Application to premises License AC 5043.

This application does not have any mention of some major building changes to the current layout plan.

Nothing has been mentioned of the following;

- Bar areas being demolished and removed and reconstructed elsewhere.
- Fixed Booth seating being removed
- Major walls being taken down in the ground floor area
- Fire exits that have communal use by another business upstairs being completely blocked off. This leaving no secondary escape from the toilet facilities.
- Fire exit in the first floor being removed due to an office space being created.
- Nothing is mentioned in any of the planning or operating plan as to an office being created for a 3rd party business, within the premises.
- The first floor drawings in the application are misleading and not a true reflect of whats been built. Needs verified.
- NONE of the above have any planning applications in place or previously granted.
- Windows have been created which weren't in the current layout plan (retro planning application in the system now )
- They are also promoting Beer 'Self Pour' tables and areas. They have applied for children and young persons to have access to the building. I cannot see how they can monitor individual drink limits and also young persons having access to this area in busy periods.

There was a Planning Application passed last year to change from a Nightclub to a bar (Application No 200846/DPP) This has a kitchen situated where the new plans have a new beer cellar. Again, nothing about major changes to the layout plan. It allowed an outside area to be built to be used as a beer garden. This beer garden actually restricts a fire exit from Atik nightclub next door (Atik had opposed the planning and was overturned)

I feel that this area will become a 'hotspot' for people gathering and could be a crowd problem when people are queuing for Atik and people are also in this area from OGV. There is NO are for SMOKING apart from the STREET.. Hazard.

This application is quoted at Windmill Brae. Nothing in mentioned as to the actual 'Operating Area' and access/ egress is actually Bridge Place.

Applications have been applied previously to use this door have all been refused by the board.

There is also an Occassional License for same operator, again quoted as Windmill Brae, when the address is actually Bridge Place.

It just seems that this Operator has went ahead and assumed that all the above could be put in place and I feel that they are using the fact that building inspector's/ licensed officers will not visit the premises due to the Covid pandemic.

There is another Operator in the building, Rileys, who are in a legal battle with their landlord. A large proportion of the changes will haven an effect on their business, which they may not be aware of.

I Would respectfully request that this application is refused for the above to be dealt with in a professional manner and a new application submitted correctly to be considered.