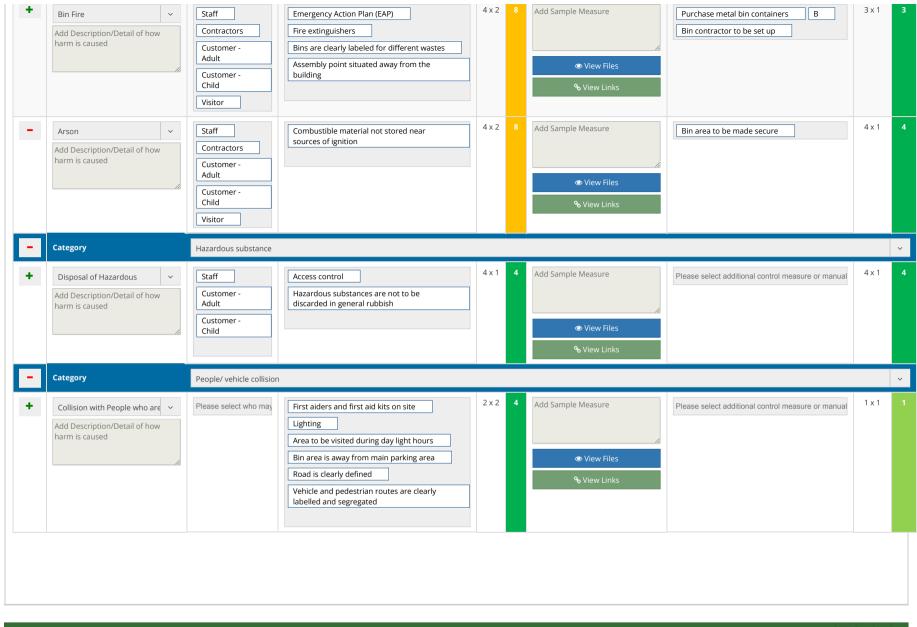

I would like to draw some attention to a Major Variation Application to premises License AC 5043.

This application does not have any mention of some major building changes to the current layout plan.

Nothing has been mentioned of the following;

- Bar areas being demolished and removed and reconstructed elsewhere.
- Fixed Booth seating being removed
- Major walls being taken down in the ground floor area
- Fire exits that have communal use by another business upstairs being completely blocked off. This leaving no secondary escape from the toilet facilities.
- Fire exit in the first floor being removed due to an office space being created.
- Nothing is mentioned in any of the planning or operating plan as to an office being created for a 3rd party business, within the premises.
- The first floor drawings in the application are misleading and not a true reflect of whats been built. Needs verified.
- NONE of the above have any planning applications in place or previously granted.
- Windows have been created which weren't in the current layout plan (retro planning application in the system now )
- They are also promoting Beer 'Self Pour' tables and areas. They have applied for children and young persons to have access to the building. I cannot see how they can monitor individual drink limits and also young persons having access to this area in busy periods.

There was a Planning Application passed last year to change from a Nightclub to a bar (Application No 200846/DPP) This has a kitchen situated where the new plans have a new beer cellar. Again, nothing about major changes to the layout plan. It allowed an outside area to be built to be used as a beer garden. This beer garden actually restricts a fire exit from Atik nightclub next door (Atik had opposed the planning and was overturned)

I feel that this area will become a 'hotspot' for people gathering and could be a crowd problem when people are queuing for Atik and people are also in this area from OGV. There is NO are for SMOKING apart from the STREET.. Hazard.

This application is quoted at Windmill Brae. Nothing in mentioned as to the actual 'Operating Area' and access/ egress is actually Bridge Place.

Applications have been applied previously to use this door have all been refused by the board.

There is also an Occassional License for same operator, again quoted as Windmill Brae, when the address is actually Bridge Place.

It just seems that this Operator has went ahead and assumed that all the above could be put in place and I feel that they are using the fact that building inspector's/ licensed officers will not visit the premises due to the Covid pandemic.

There is another Operator in the building, Rileys, who are in a legal battle with their landlord. A large proportion of the changes will haven an effect on their business, which they may not be aware of.

I Would respectfully request that this application is refused for the above to be dealt with in a professional manner and a new application submitted correctly to be considered.