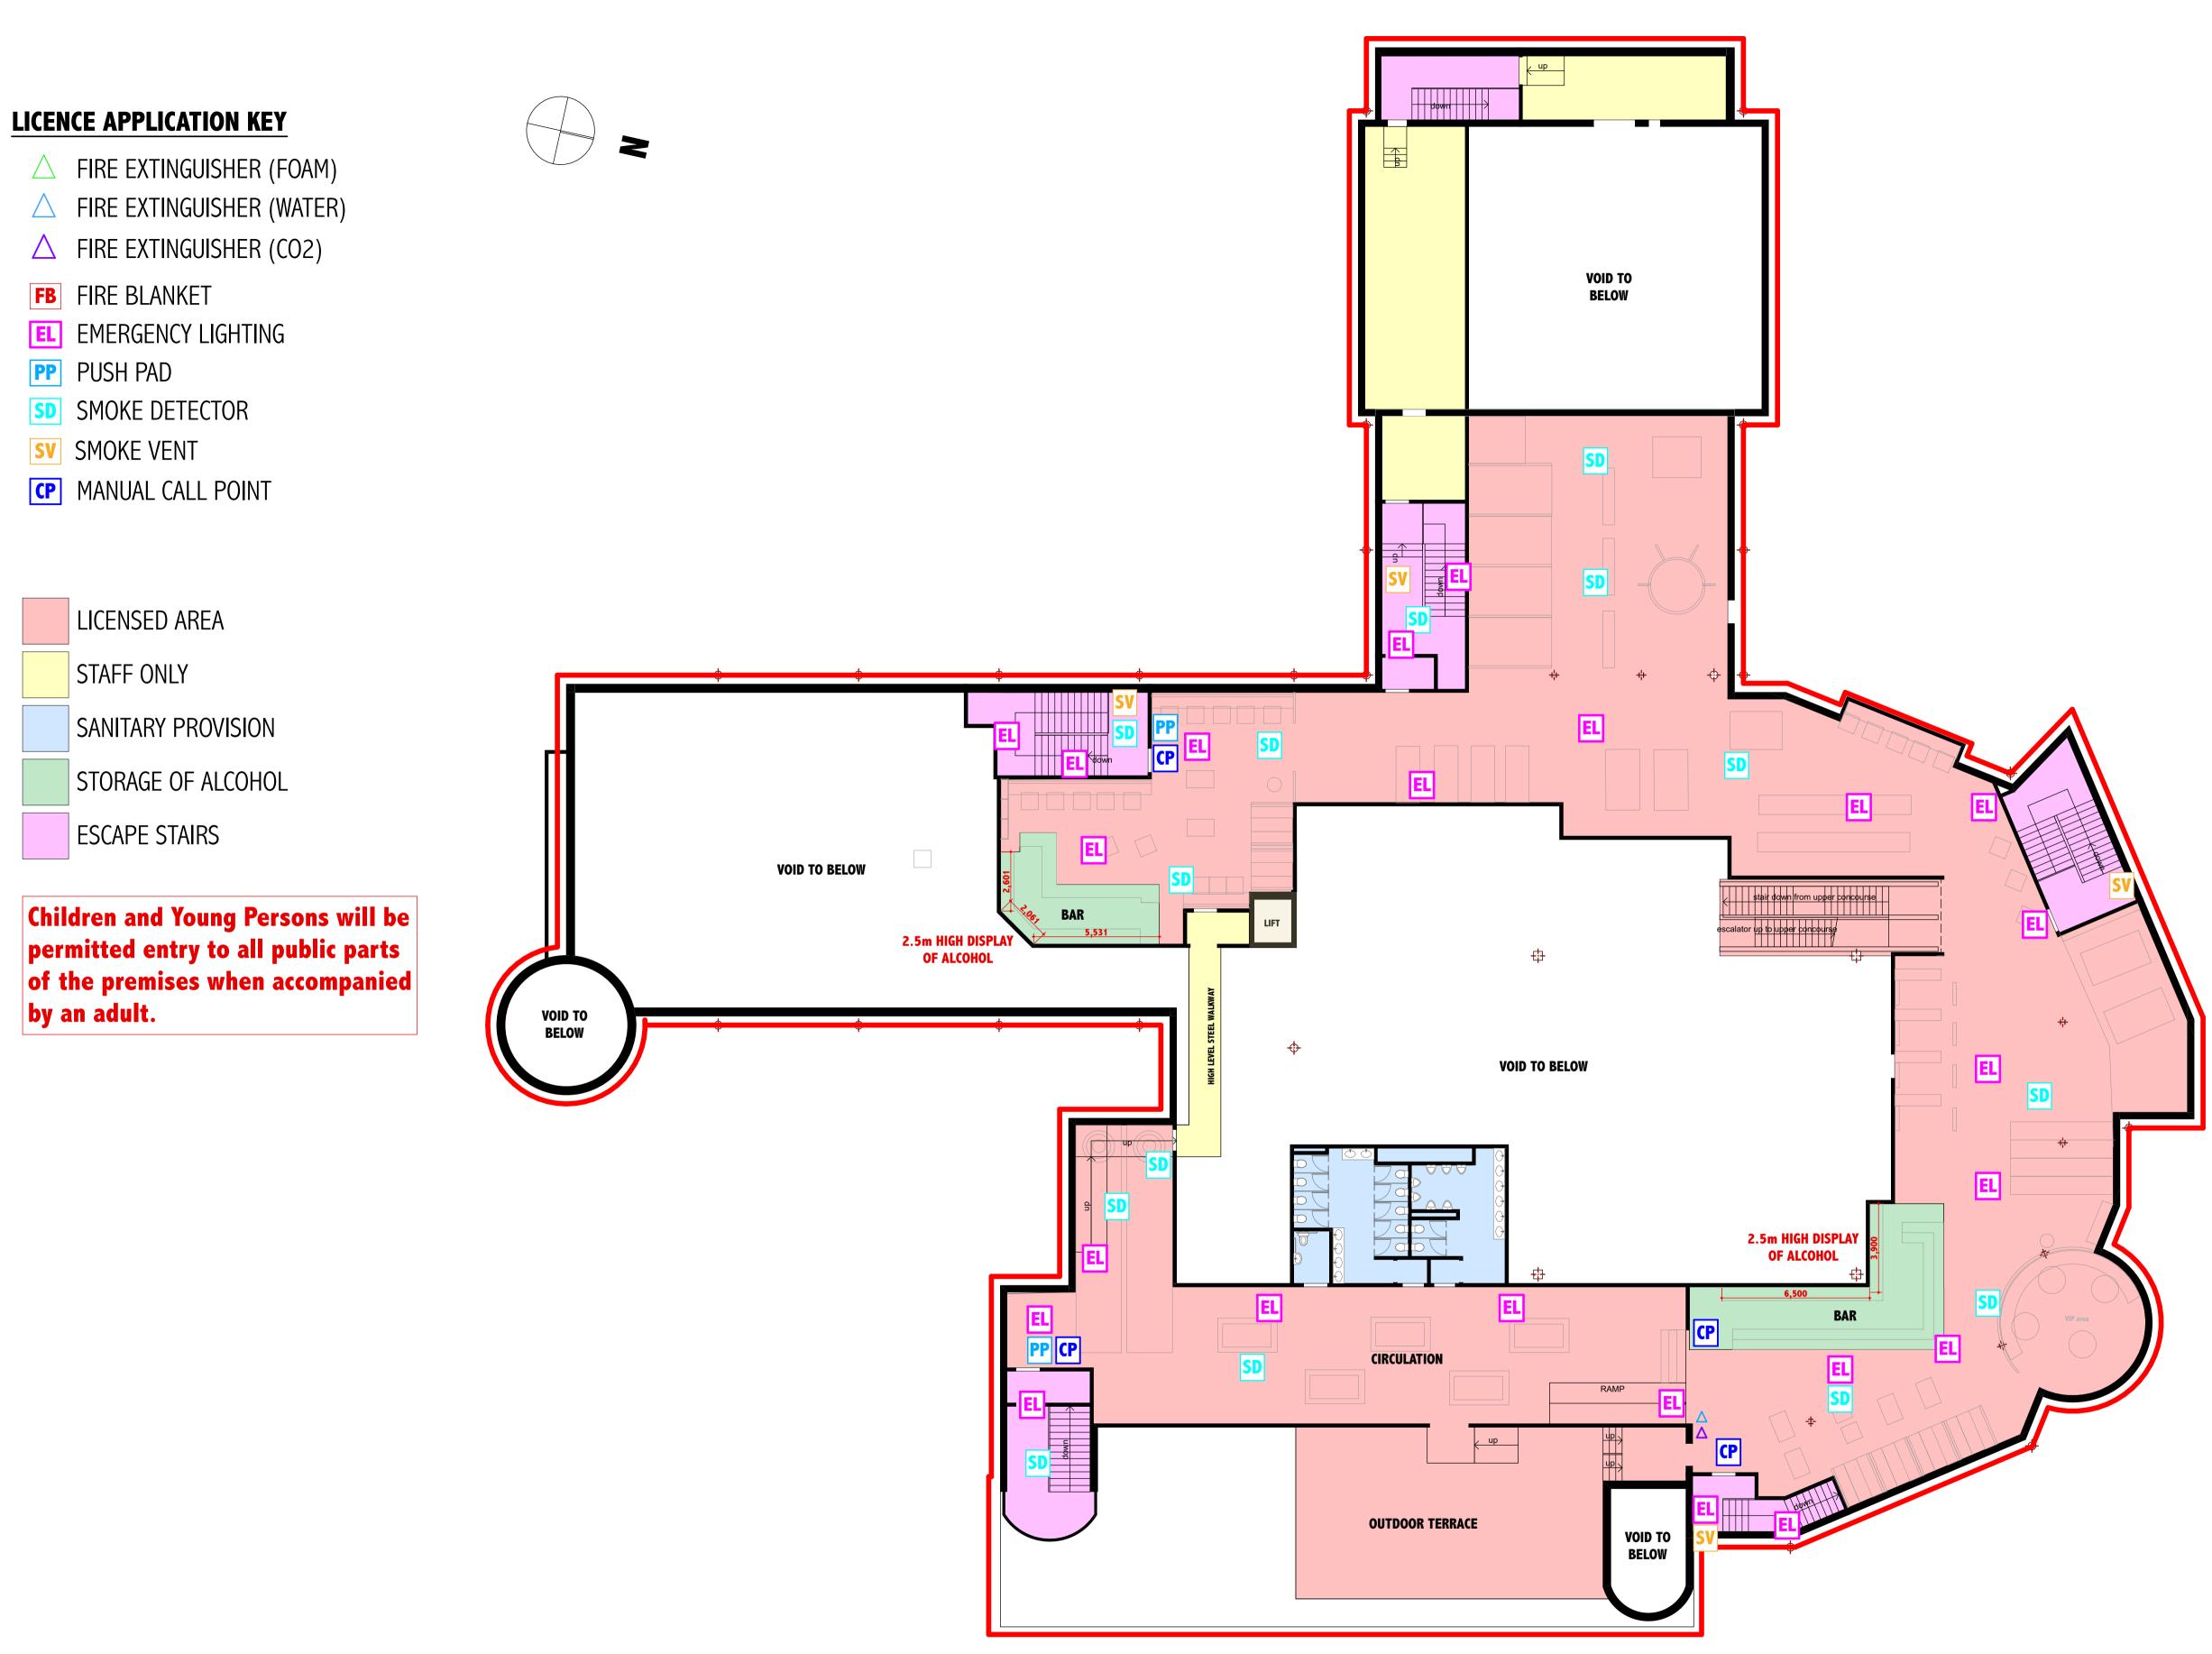

# Agenda Item 2.1

## LICENSING BOARD INFORMATION SHEET

### **TYPE OF APPLICATION**: PROVISIONAL **PREMISES:** CO-OP, Land Adjacent to 500 King Street

### DESCRIPTION

Convenience store, part of a national chain, selling a broad range of products for consumption off the premises. Off Consumption Monday to Sunday 10:00 to 22:00 with recorded music, home deliveries.

### **OBJECTIONS/REPRESENTATIONS**

#### None

The applicant has accepted the imposition the Deliver Driver Training Condition and CCTV Condition